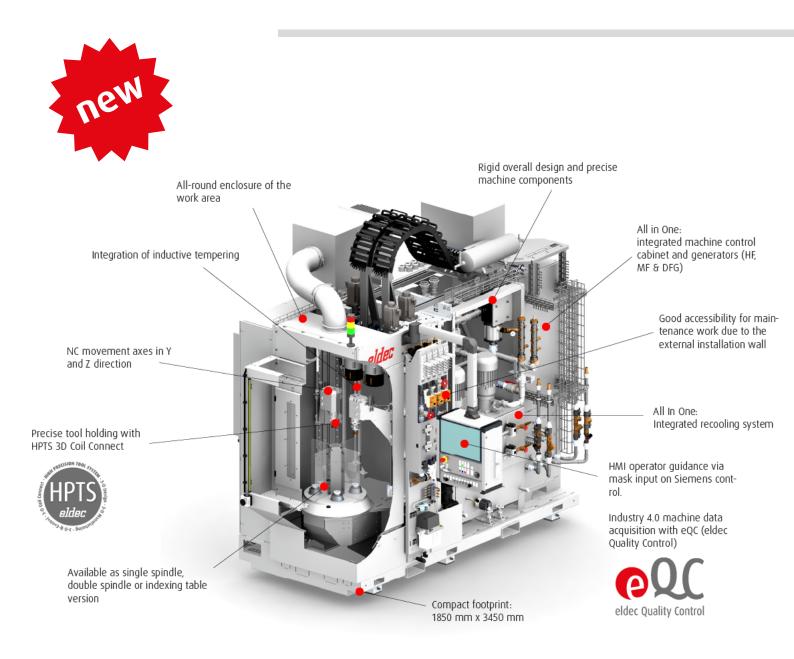

## MIND-M 800

Our new, low-priced induction hardening machine for medium to large quantities in the typical eldec quality.

The new all-rounder: The new MIND-M 800 combines the small space requirement of the MIND-S series with the functional diversity of the MIND-L series. A compact complete hardening machine for induction hardening of chuck and shaft parts up to 600 mm in length. The cooling system, energy sources (high-frequency generators up to 150 kW HF or medium-frequency generators up to 250 kW MF as well as dual-frequency generators up to 125/75 or 75/100 kW (MF/HF)), machine control cabinet and process cell are also integrated in a space-saving manner on a common machine stand in the MIND-M 800. Together, they ensure maximum productivity at comparably low investment costs.

Modular design with maximum availability thanks to function optimisation in every detail. Rigid overall design, precise positioning and exact generator control ensure reproducible and permanently consistent hardening results. Industry 4.0 process and machine data acquisition is based on eQC (eldec quality control). With our High Precision Tool System - HPTS for short - set-up times are significantly reduced.

The MIND-M 800 is available as a singlespindle machine, double-spindle machine or with indexing table for loading and unloading during machining. The system can be loaded either manually or automatically by the loading module.

## Technical Data

| Workpiece length, max. | 600 mm | Generatores       | up to 250 kW (MF)               |
|------------------------|--------|-------------------|---------------------------------|
| Workpiece dia., max.   | 300 mm |                   | up to 150 kW (HF)               |
| Workpiece weight, max. | 35 kg  |                   | up to 125/75 or 75/100 kW (DFG) |
| Y-axis travel          | 60 mm  |                   |                                 |
| Z-axis travel          | 800 mm | Minimal footprint | 1850 x 3450 mm                  |
|                        |        |                   |                                 |